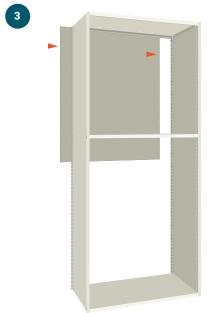

## **Delta Plus – Back Cladding** Assembly Instructions

\*5

- Insert shelf clips at mid-height on both side panels. Once the shelf clips are inserted, slot the shelf over the clips. The first shelf should be mid-height so to ensure the bay is stabilised throughout assembly.
- Install the top and bottom shelves by inserting the shelf clips in the same way as in step 1. The shelf clips are positioned at the very top and the second hole up from the bottom of the side panel.
- 3 Attach the top back panel to both side panels using the M6 nuts and bolts
- 4 Attach the bottom back panel to both side panels using M6 nuts and bolts. Use the remaining nuts and bolts to secure the back panels evenly.
- \*5 Attach the rest of the shelves at desired heights.