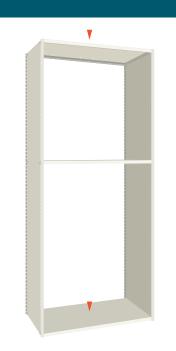

## **Delta Plus – Back Cladding** Assembly Instructions

\*5

- Insert shelf clips at mid-height on both side panels. Once the shelf clips are inserted, slot the shelf over the clips. The first shelf should be mid-height so to ensure the bay is stabilised throughout assembly.
- Install the top and bottom shelves by inserting the shelf clips in the same way as in step 1. The shelf clips are positioned at the very top and the second hole up from the bottom of the side panel.
- 3 Attach the top back panel to both side panels using the M6 nuts and bolts
- 4 Attach the bottom back panel to both side panels using M6 nuts and bolts. Use the remaining nuts and bolts to secure the back panels evenly.
- \*5 Attach the rest of the shelves at desired heights.