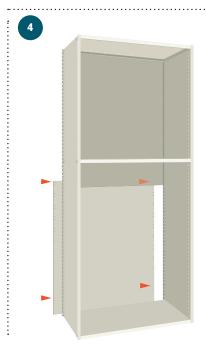

## **Delta Plus – Back Cladding** Assembly Instructions

\*5

- Insert shelf clips at mid-height on both side panels. Once the shelf clips are inserted, slot the shelf over the clips. The first shelf should be mid-height so to ensure the bay is stabilised throughout assembly.
- Install the top and bottom shelves by inserting the shelf clips in the same way as in step 1. The shelf clips are positioned at the very top and the second hole up from the bottom of the side panel.
- 3 Attach the top back panel to both side panels using the M6 nuts and bolts
- 4 Attach the bottom back panel to both side panels using M6 nuts and bolts. Use the remaining nuts and bolts to secure the back panels evenly.
- \*5 Attach the rest of the shelves at desired heights.