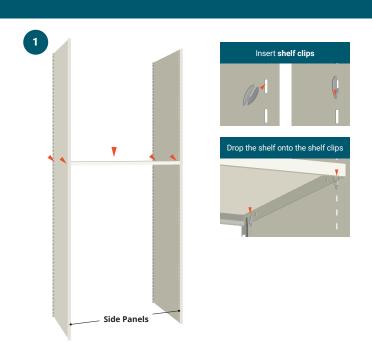

## **Delta Plus – Back Cladding** Assembly Instructions

\*5

- Insert shelf clips at mid-height on both side panels. Once the shelf clips are inserted, slot the shelf over the clips. The first shelf should be mid-height so to ensure the bay is stabilised throughout assembly.
- Install the top and bottom shelves by inserting the shelf clips in the same way as in step 1. The shelf clips are positioned at the very top and the second hole up from the bottom of the side panel.
- 3 Attach the top back panel to both side panels using the M6 nuts and bolts
- 4 Attach the bottom back panel to both side panels using M6 nuts and bolts. Use the remaining nuts and bolts to secure the back panels evenly.
- \*5 Attach the rest of the shelves at desired heights.