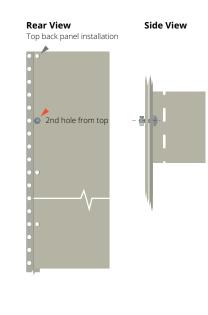

## **Delta Plus – Back Cladding** Assembly Instructions

\*5

- Insert shelf clips at mid-height on both side panels. Once the shelf clips are inserted, slot the shelf over the clips. The first shelf should be mid-height so to ensure the bay is stabilised throughout assembly.
- Install the top and bottom shelves by inserting the shelf clips in the same way as in step 1. The shelf clips are positioned at the very top and the second hole up from the bottom of the side panel.
- 3 Attach the top back panel to both side panels using the M6 nuts and bolts
- 4 Attach the bottom back panel to both side panels using M6 nuts and bolts. Use the remaining nuts and bolts to secure the back panels evenly.
- \*5 Attach the rest of the shelves at desired heights.