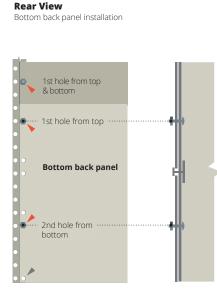

## **Delta Plus – Back Cladding** Assembly Instructions

\*5

- Insert shelf clips at mid-height on both side panels. Once the shelf clips are inserted, slot the shelf over the clips. The first shelf should be mid-height so to ensure the bay is stabilised throughout assembly.
- Install the top and bottom shelves by inserting the shelf clips in the same way as in step 1. The shelf clips are positioned at the very top and the second hole up from the bottom of the side panel.
- 3 Attach the top back panel to both side panels using the M6 nuts and bolts
- 4 Attach the bottom back panel to both side panels using M6 nuts and bolts. Use the remaining nuts and bolts to secure the back panels evenly.
- \*5 Attach the rest of the shelves at desired heights.