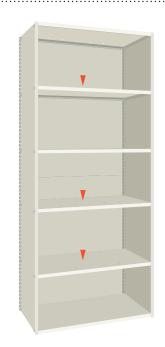

## **Delta Plus – Back Cladding** Assembly Instructions

\*5

- Insert shelf clips at mid-height on both side panels. Once the shelf clips are inserted, slot the shelf over the clips. The first shelf should be mid-height so to ensure the bay is stabilised throughout assembly.
- Install the top and bottom shelves by inserting the shelf clips in the same way as in step 1. The shelf clips are positioned at the very top and the second hole up from the bottom of the side panel.
- 3 Attach the top back panel to both side panels using the M6 nuts and bolts
- 4 Attach the bottom back panel to both side panels using M6 nuts and bolts. Use the remaining nuts and bolts to secure the back panels evenly.
- \*5 Attach the rest of the shelves at desired heights.